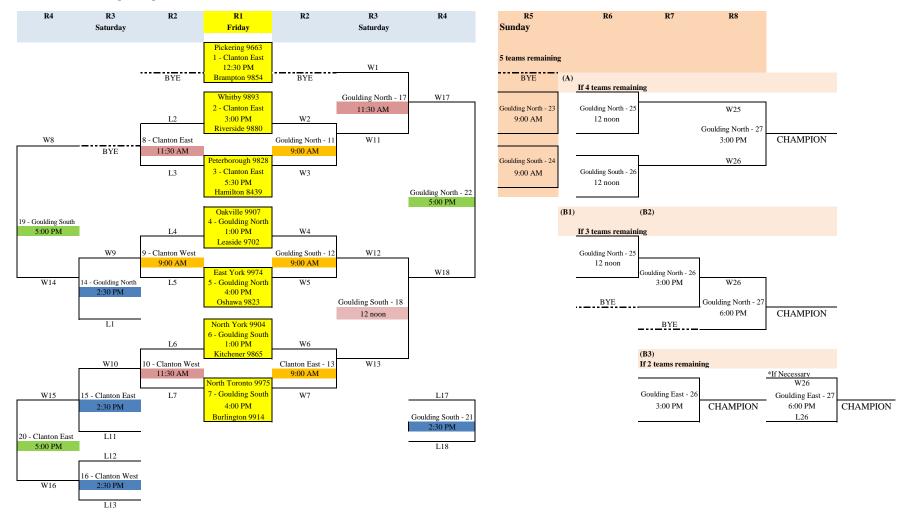

| Friday                                            | Round 1: | Draw for pairings.                                                                                                                                                                                                                                                                                                                                                                             |
|---------------------------------------------------|----------|------------------------------------------------------------------------------------------------------------------------------------------------------------------------------------------------------------------------------------------------------------------------------------------------------------------------------------------------------------------------------------------------|
| Saturday                                          | Round 2: | Loser 2 vs. loser 3, loser 4 vs. loser 5, loser 6 vs. loser 7, winner 2 vs. winner 3, winner 4 vs. winner 5, winner 6 vs. winner 7. Loser of 1 and winner of 1 receive round 2 byes.                                                                                                                                                                                                           |
|                                                   | Round 3: | Losers of games 8, 9 & 10 have been eliminated. Loser 1 vs. winner 9, winner 10 vs. winner 11, loser of                                                                                                                                                                                                                                                                                        |
|                                                   |          | 12 vs. loser 13, winner 1 vs. winner 12 vs. winner 13. Winner of Game 8 receives a bye.                                                                                                                                                                                                                                                                                                        |
|                                                   | Round 4: | Losers of games 14, 15 & 16 have been eliminated. Winner 8 vs. winner 14, winner 15 vs. Winner 16, loser 17 vs. loser 18, winner 17 vs. winner 18.                                                                                                                                                                                                                                             |
| Sunday                                            | Round 5: | Losers of games 19, 20, & 21 have been eliminated. Five teams remain, one undefeated. If the undefeated team is (4-0), they receive the bye. Otherwise, draw for the bye from amongst the teams that have not had one. Match the four remaining teams, avoiding previous match-ups if possible. Where avoiding previous match-ups is not possible, a draw shall be held to determine pairings. |
|                                                   | Round 6: | Three or 4 teams remain, If four use Bracket A. If 3 use bracket B1.                                                                                                                                                                                                                                                                                                                           |
| Bracket A Schedule                                |          |                                                                                                                                                                                                                                                                                                                                                                                                |
| Round 6:                                          |          | Four teams remain, all will have a loss. Match teams, avoiding previous match-ups if possible. Where avoiding previous match-ups is not possible, a draw shall be held to determine pairings.                                                                                                                                                                                                  |
|                                                   | Round 7: | W25 Plays W26.                                                                                                                                                                                                                                                                                                                                                                                 |
| Bracket B1 Schedule: 3 Teams remain 1 undefeated. |          |                                                                                                                                                                                                                                                                                                                                                                                                |
|                                                   | Round 6: | Draw for the bye if necessary. Remaining team plays R5 bye team in game 25.                                                                                                                                                                                                                                                                                                                    |
| Round 7:                                          |          | 2 or 3 Teams remain. If 3 use B2. If 2 use B3.                                                                                                                                                                                                                                                                                                                                                 |
| Bracket B2 Schedule: 3 Teams remain.              |          |                                                                                                                                                                                                                                                                                                                                                                                                |
|                                                   | Round 7: | Draw for bye if necessary. Remaining team play R6 bye team in game 26.                                                                                                                                                                                                                                                                                                                         |
| Round 8:                                          |          | W26 plays R7 bye team.                                                                                                                                                                                                                                                                                                                                                                         |
| Bracket B3 Schedule: 2 Teams rema                 |          | e: 2 Teams remain.                                                                                                                                                                                                                                                                                                                                                                             |

<sup>\*\*</sup>Note: Please refer to Section P5 of the Baseball Ontario Constitution regarding rules for Byes.

W25 plays R6 bye team.

W26 plays L26, if necessary.

Round 7:

Round 8: